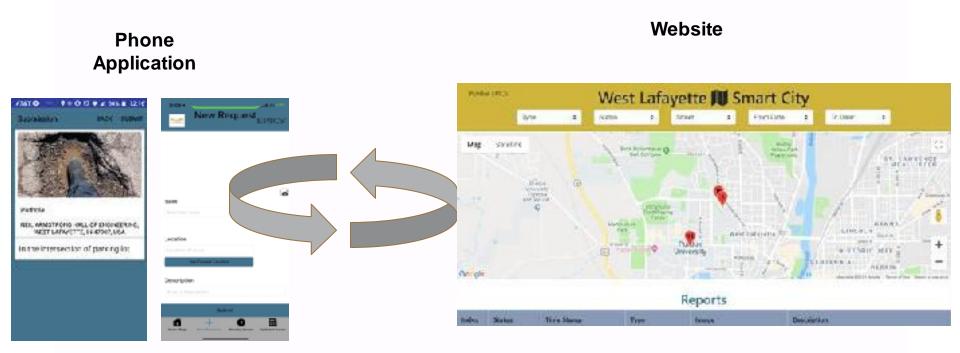

#### **Current Solution**

Asson Center rieme |: Logie

Report a Pothole

Step 5 of 1 Complete the kirm to report a pothole in the Otyrof Mesid Lebayerter.

4

Figure 5 [5]

Figure 4 [4]

#### **Project Background - The Solution**

Citizens of West Lafayette Figure 7 [4] Engineers of the City of West Lafayette Figure 8 [4]