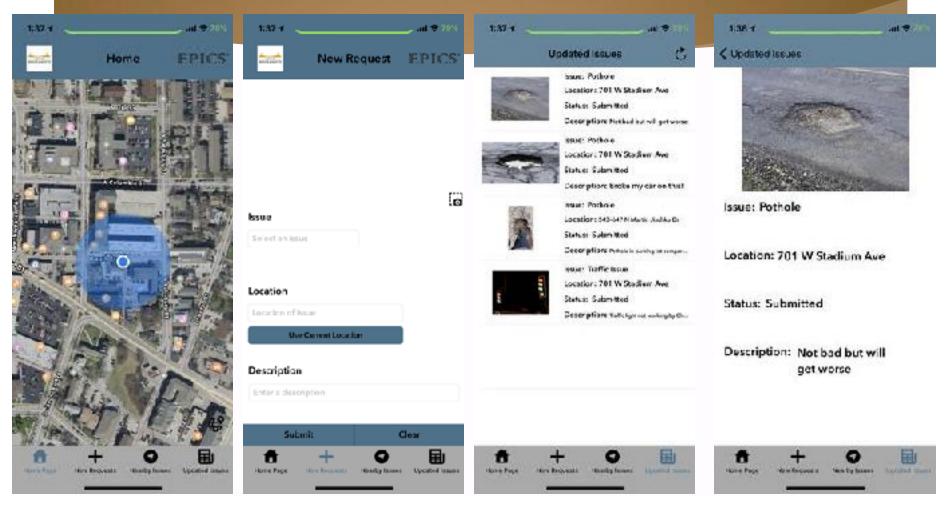

#### **Current Semester - iOS**

- Features:
  - Home Page
    - View map and your current location
  - New Request Page
    - Add picture
      - Either from camera or photo gallery
    - Select what type of issue it is
    - Add a location
      - Eithertyped or with GPS coordinates
    - Add a description
  - Updated Issues Page
    - See all issues that people have sent in

#### **Current Semester - iOS Demo**

Figures 16-19 [4]

#### Layout Introduction

On the homepage, users will see announcements from government. There are two categories, problems reported and solved, which are labeled for green and red color.

On the bottom of page, we provide shortcut keys to allow users easy to initiate a request.

Figures 21-22 [4]