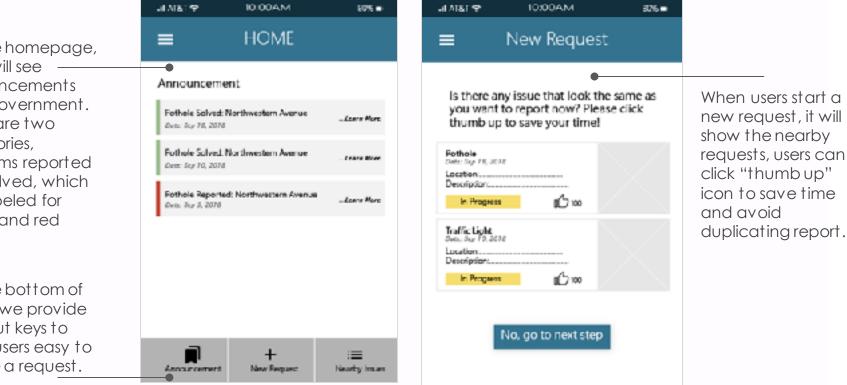

#### Layout Introduction

On the homepage, users will see announcements from government. There are two categories, problems reported and solved, which are labeled for green and red color.

On the bottom of page, we provide shortcut keys to allow users easy to initiate a request.