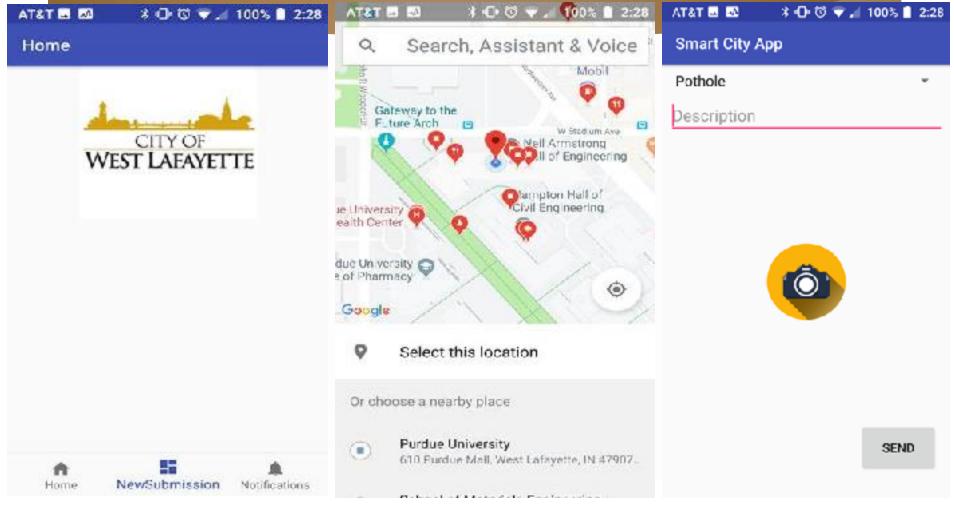

#### **Current Semester - iOS**

- Features:
  - Home Page
    - View map and your current location
  - New Request Page
    - Add picture
      - Either from camera or photo gallery
    - Select what type of issue it is
    - Add a location
      - Eithertyped or with GPS coordinates
    - Add a description
  - Updated Issues Page
    - See all issues that people have sent in

#### **Current Semester - iOS Demo**

Figures 16-19 [4]