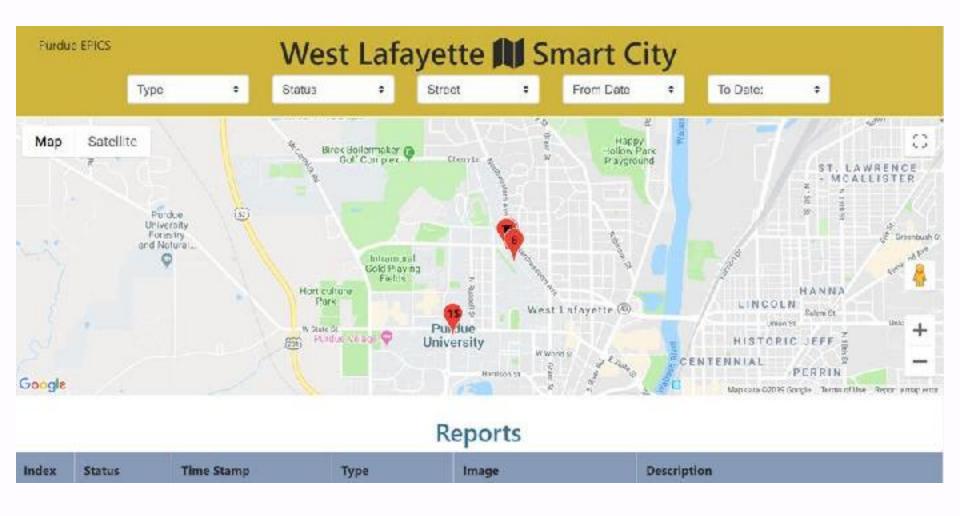

## **Current Semester Progress**

• Got the google maps to function properly

• Added markers on the map for corresponding issues in the report

27

• Filtering of the issues is complete with the map

• Added information about each marker when its clicked on

Reports

| Index | Status   | Time Stamp | Тура    | Image | Description                |
|-------|----------|------------|---------|-------|----------------------------|
| 1     | Status + | 2019.04.10 | Pothole | - ANT | Not bad but will get worse |