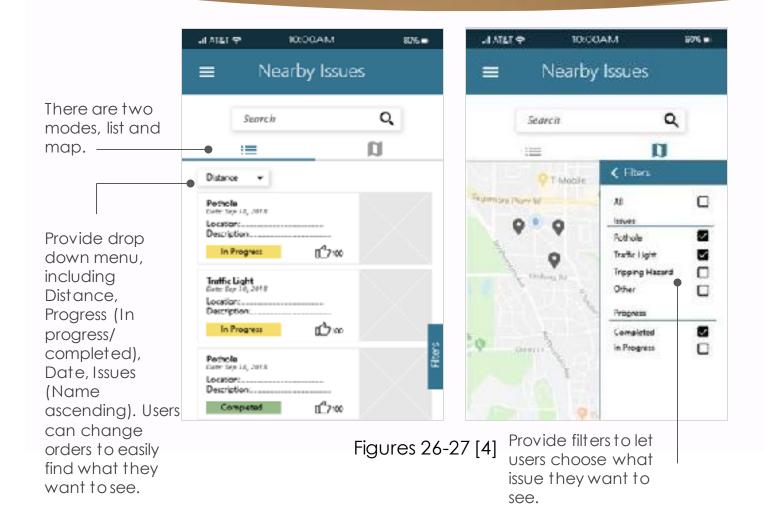

## **Current Semester Progress**

• Got the google maps to function properly

• Added markers on the map for corresponding issues in the report

27

• Filtering of the issues is complete with the map

• Added information about each marker when its clicked on