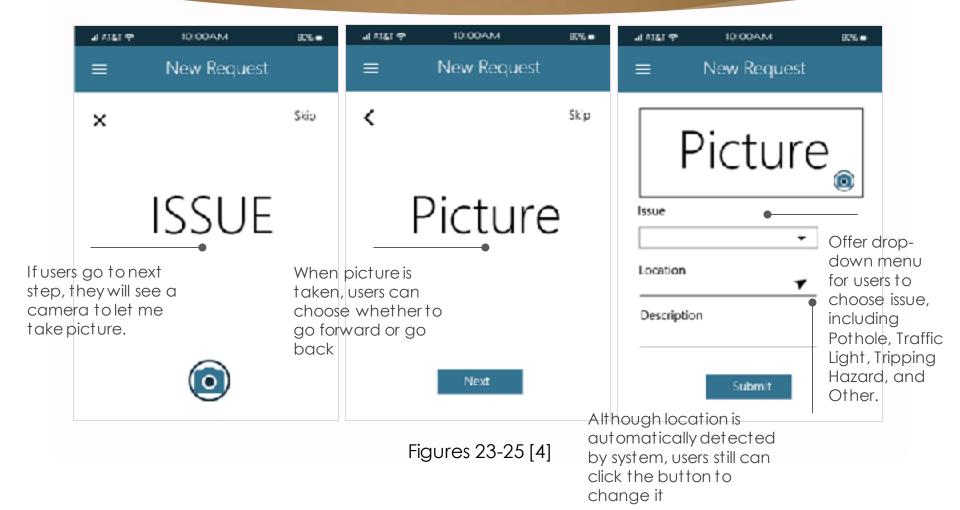

#### **Current Semester - iOS**

- Features:
  - Home Page
    - View map and your current location
  - New Request Page
    - Add picture
      - Either from camera or photo gallery
    - Select what type of issue it is
    - Add a location
      - Eithertyped or with GPS coordinates
    - Add a description
  - Updated Issues Page
    - See all issues that people have sent in

#### **Current Semester - iOS Demo**

Figures 16-19 [4]