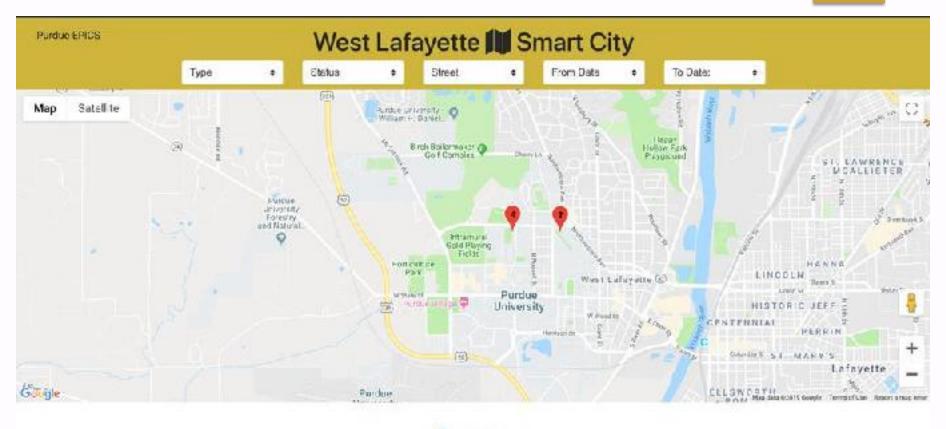

## **Current Semester Progress**

• Got the google maps to function properly

• Added markers on the map for corresponding issues in the report

27

• Filtering of the issues is complete with the map

• Added information about each marker when its clicked on